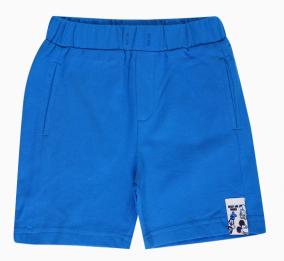

### **Shorts**

Cool and comfortable shorts for boys, perfect for active play and everyday wear. Designed for style and ease of movement.