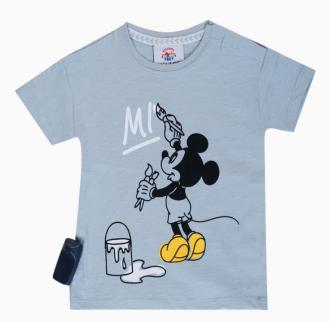

# Boy's T-Shirts

Fun and vibrant t-shirts for boys, featuring playful designs and comfortable fabrics. Perfect for everyday wear, these t-shirts add a touch of personality and style to any outfit.