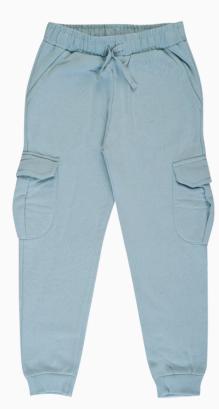

# Joggers

Trendy joggers
designed for active
boys who love to
play and move.
Featuring a relaxed
fit and elastic
waistband for
maximum comfort
and flexibility.