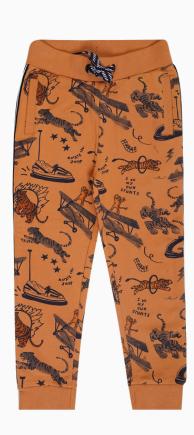

# Joggers

Trendy joggers
designed for active
boys who love to
play and move.
Featuring a relaxed
fit and elastic
waistband for
maximum comfort
and flexibility.