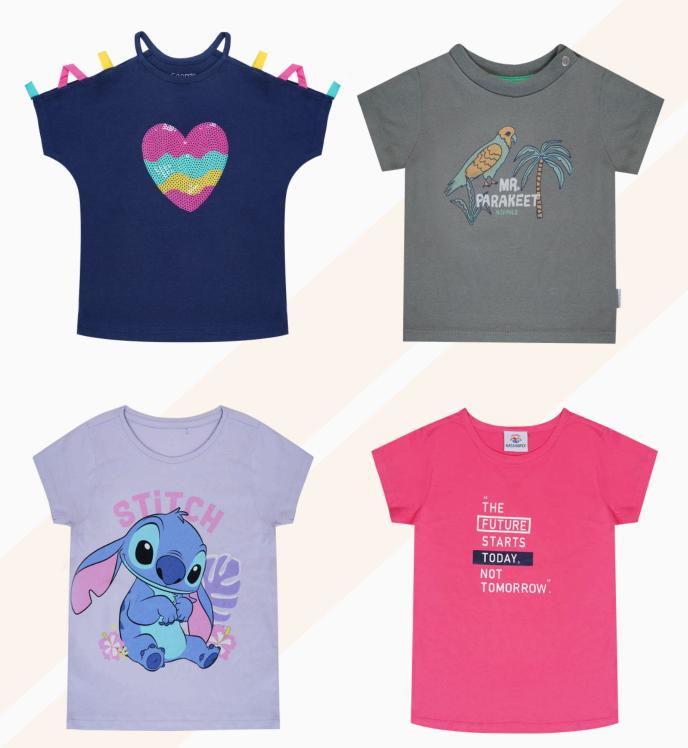

# Girls T-Shirts

Cute and comfy t-shirts for girls, featuring charming designs perfect for everyday wear. Ideal for adding a touch of fun to any casual outfit.