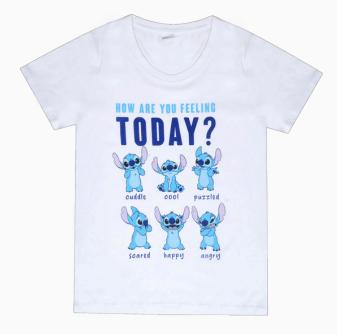

# Boy's T-Shirts

Fun and vibrant t-shirts for boys, featuring playful designs and comfortable fabrics. Perfect for everyday wear, these t-shirts add a touch of personality and style to any outfit.