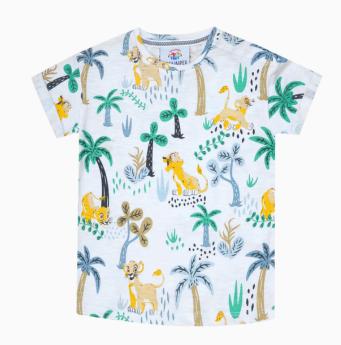

# Boy's T-Shirts

Fun and vibrant t-shirts for boys, featuring playful designs and comfortable fabrics. Perfect for everyday wear, these t-shirts add a touch of personality and style to any outfit.