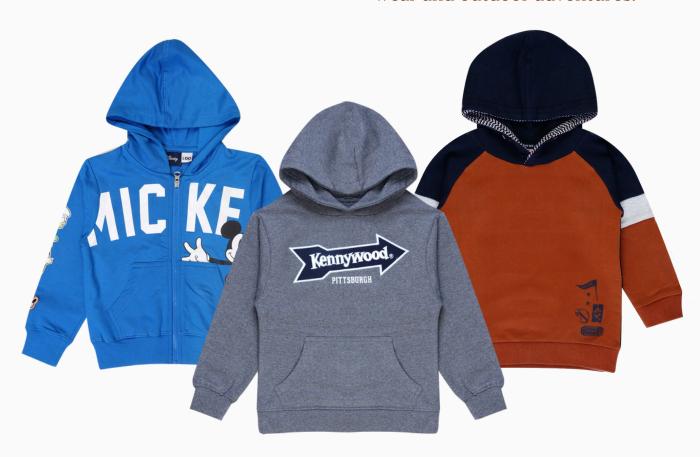

### **Hoodies**

Stylish and comfortable hoodies perfect for everyday wear and outdoor adventures.