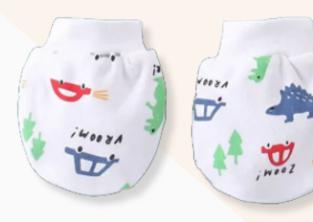

## **Food Towel**

Soft, absorbent cotton cloth towels with fun printed designs. Generously sized for draping over shoulder during feedings.

**Mittens** 