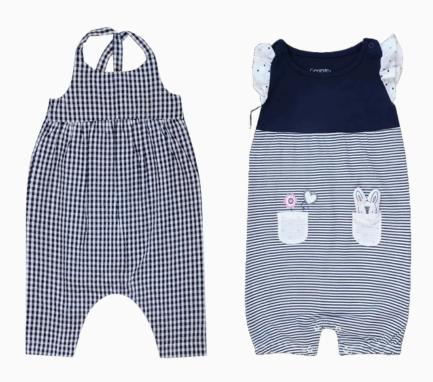

# Rompers

Cotton knit one-piece rompers. Snap closures for easy dressing. Printed patterns and solids. 0-24 month sizing.