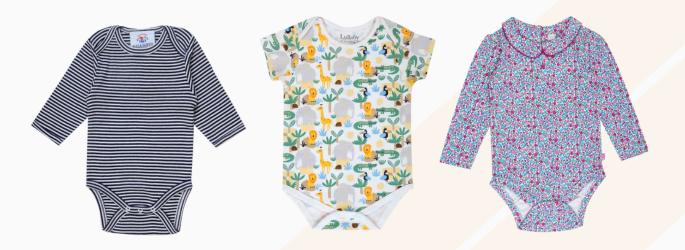

Cotton ribbed knit bodysuits in solids and prints. Snap or zipper closures. Short/long sleeve options. Lap shoulder for easy dressing.