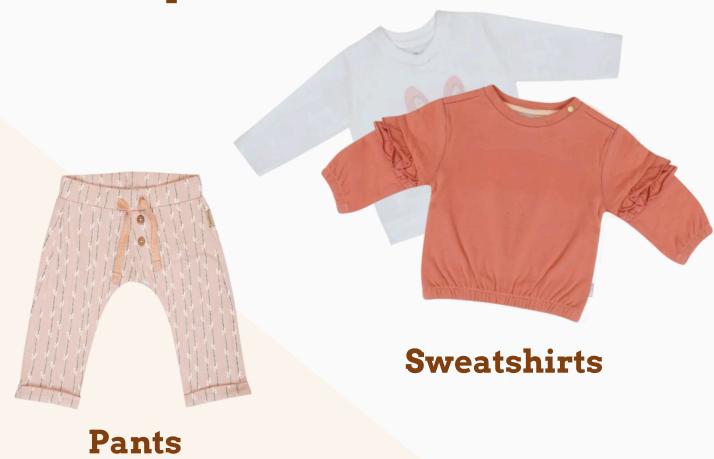

# **Toddlers**

One-piece french terry cotton jumpsuits with zip/snap closures in fun prints and solids. Cozy fleece crewneck sweatshirts in assorted colors.

**Jumpsuits** 