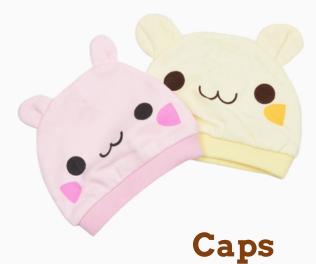

# **Infants**

| Body Suits   | 05 |
|--------------|----|
| Jabla        | 06 |
| Rompers      | 07 |
| Sleeping Bag | 07 |
| Swaddle      | 08 |
| Bath Towel   | 08 |
| Food Towel   | 08 |
| Nappies      | 09 |
| Mittens      | 09 |
| Botties      | 09 |
| Caps         | 10 |