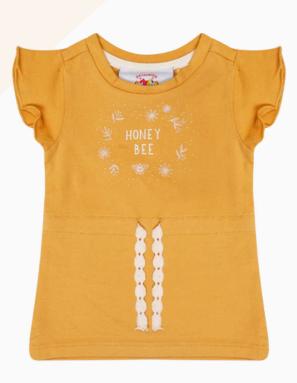

n prints and solids. Generously sized for secure swaddling.

Multi-use for nursing cover, stroller shade, etc.

# **Hooded / Bath Towel**

Soft cotton terry towels with matching washcloths.
Printed patterns and solids.
Hooded towel options.





## **Food Towel**

Soft, absorbent cotton cloth towels with fun printed designs. Generously sized for draping over shoulder during feedings.







**Mittens** 







# Polo T-Shirts

# **Toddlers**

Cotton knit polos with ribbed collar and cuffs. Assorted solid colors. Button placket.
Loose, classic fit.

# **Toddler T-Shirts**



# **Toddlers**



One-piece french terry cotton jumpsuits with zip/snap closures in fun prints and solids. Cozy fleece crewneck sweatshirts in assorted colors.

**Jumpsuits** 



# **Toddlers**



# **Girl Dresses**







# Your Style Journey Begins Here!

Thank you for exploring our apparel collection, where every garment is crafted with passion and precision.

### GET IN TOUCH WITH US



info@nasaimpex.com

nasaimpex.com

D63, Pudhu Colony,

15 Velampalayam, Tiruppur,

Tamil Nadu,

India - 641652.