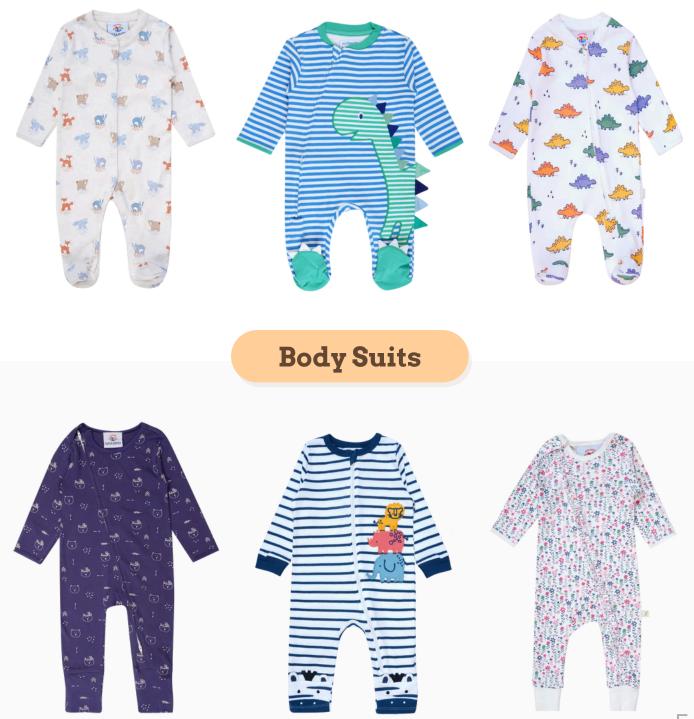

Cotton ribbed knit bodysuits in solids and prints. Snap or zipper closures. Short/long sleeve options. Lap shoulder for easy dressing.