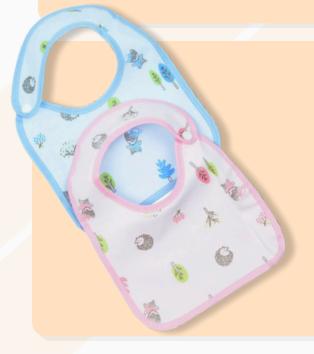

## **Food Towel**

Soft, absorbent cotton cloth towels with fun printed designs. Generously sized for draping over shoulder during feedings.

**Mittens** 