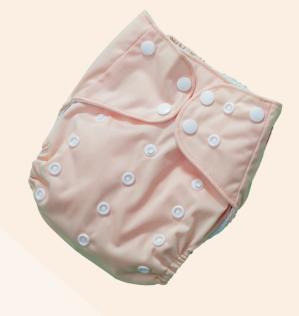

# **Infants**

| Body Suits   | 05 |
|--------------|----|
| Jabla        | 06 |
| Rompers      | 07 |
| Sleeping Bag | 07 |
| Swaddle      | 08 |
| Bath Towel   | 08 |
| Food Towel   | 08 |
| Nappies      | 09 |
| Mittens      | 09 |
| Botties      | 09 |
| Caps         | 10 |