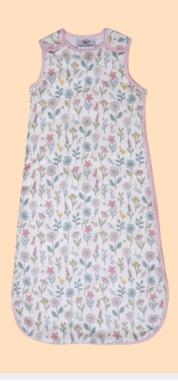

# **Sleeping Bags**

Cozy wearable blankets in soft cotton knits and plush fabrics. Full-length zippers for easy baby access.

Variety of prints and solids.

Sized for 0-24 months.