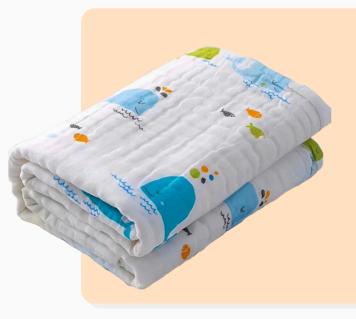

# **Hooded / Bath Towel**

Soft cotton terry towels with matching washcloths.
Printed patterns and solids.
Hooded towel options.