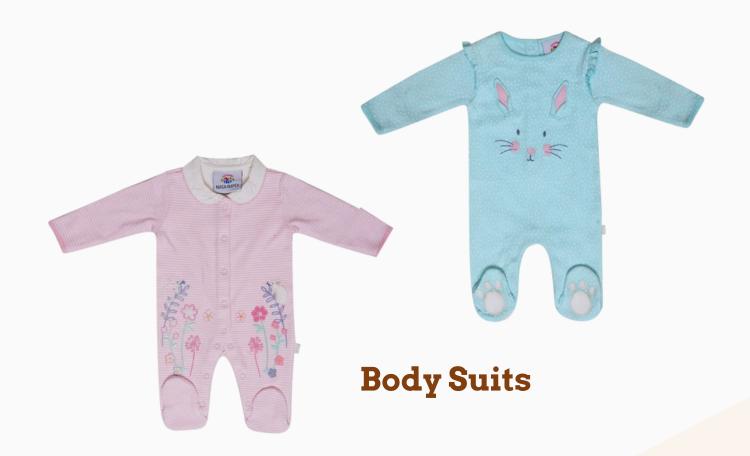

Cotton ribbed knit bodysuits in solids and prints. Snap or zipper closures. Short/long sleeve options. Lap shoulder for easy dressing.