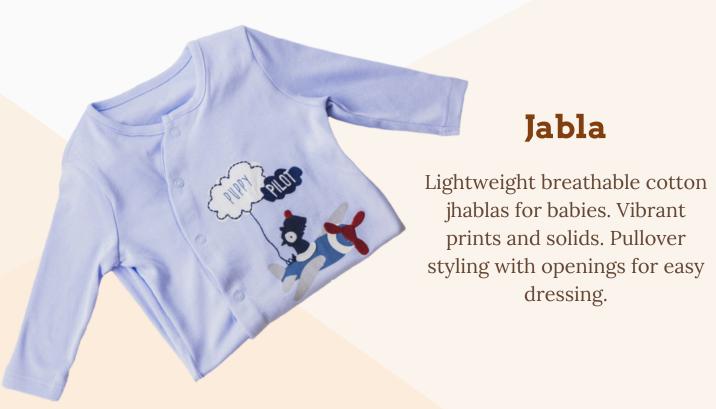

embrace accountability, transparency, and continuous improvement, driving us forward in a dynamic market.

# INDEX

# **Infants**

| Body Suits   | 05 |
|--------------|----|
| Jabla        | 06 |
| Rompers      | 07 |
| Sleeping Bag | 07 |
| Swaddle      | 08 |
| Bath Towel   | 08 |
| Food Towel   | 08 |
| Nappies      | 09 |
| Mittens      | 09 |
| Botties      | 09 |
| Caps         | 10 |

# **Toddlers**

| X |
|---|
| щ |
|   |
| Z |
| Н |

| Polo T-Shirts (Boys) | 10 |
|----------------------|----|
| T-Shirts (Boys)      | 11 |
| Jumpsuits (Girls)    | 12 |
| Sweat Shirts (Girls) | 12 |
| Pants (Girls)        | 12 |
| Dresses (Girls)      | 13 |

Cotton ribbed knit bodysuits in solids and prints. Snap or zipper closures. Short/long sleeve options. Lap shoulder for easy dressing.







# Rompers



Cotton knit one-piece rompers. Snap closures for easy dressing. Printed patterns and solids. 0-24 month sizing.



# **Sleeping Bags**

Cozy wearable blankets in soft cotton knits and plush fabrics. Full-length zippers for easy baby access.

Variety of prints and solids.

Sized for 0-24 months.



# **Swaddle**

Soft cotton swaddle blankets in prints and solids. Generously sized for secure swaddling.

Multi-use for nursing cover, stroller shade, etc.

# **Hooded / Bath Towel**

Soft cotton terry towels with matching washcloths.
Printed patterns and solids.
Hooded towel options.





## **Food Towel**

Soft, absorbent cotton cloth towels with fun printed designs. Generously sized for draping over shoulder during feedings.







**Mittens** 







# Polo T-Shirts

# **Toddle