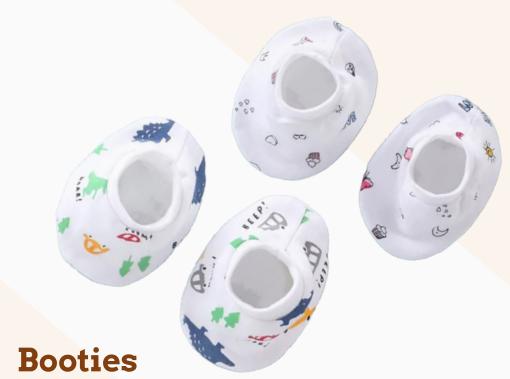

# **Infants**

| Body Suits   | 05 |
|--------------|----|
| Jabla        | 06 |
| Rompers      | 07 |
| Sleeping Bag | 07 |
| Swaddle      | 08 |
| Bath Towel   | 08 |
| Food Towel   | 08 |
| Nappies      | 09 |
| Mittens      | 09 |
| Botties      | 09 |
| Caps         | 10 |