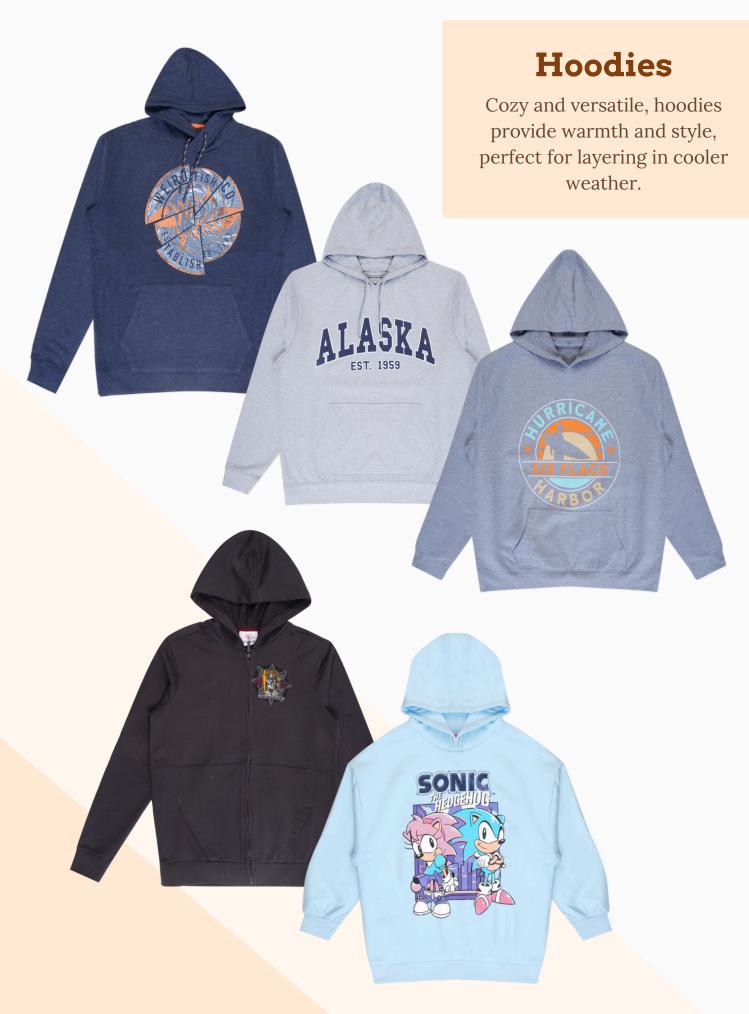

### **Sweatshirts**

Men's sweatshirts provide cozy comfort and casual style, ideal for layering or standalone wear in cooler weather.