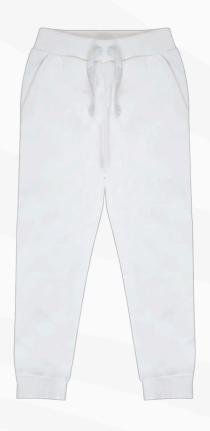

## **Joggers**

Comfortable and stylish, joggers are perfect for both workouts and relaxed everyday wear.