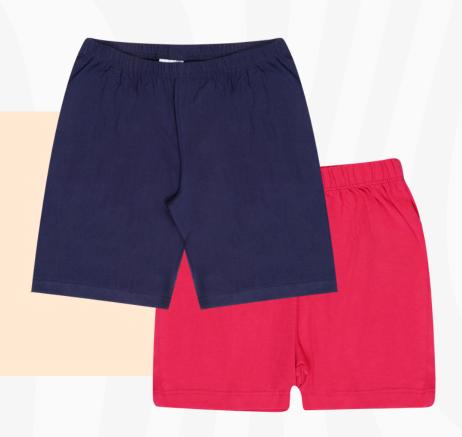

### **Shorts**

Lightweight and breathable, shorts are ideal for warm weather and casual activities.