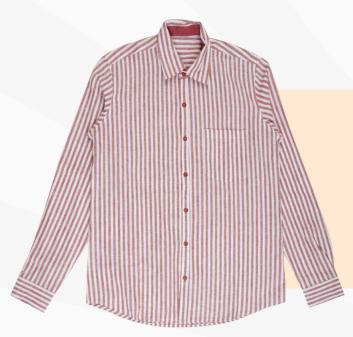

### **Shirts**

Men's shirts offer a blend of style and sophistication. Made from high-quality fabrics, they ensure comfort and a polished look.