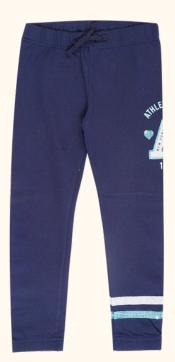

### Leggings

Versatile leggings perfect for workouts or lounging. Made with stretchy, breathable material for maximum comfort and flexibility.

**Pants** 

Fashionable pants that combine style and comfort for everyday wear. Perfect for casual outings.